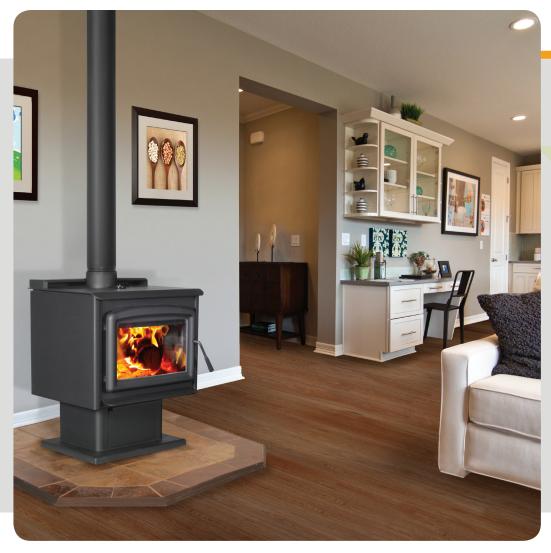

# Catalytic wood fire

Blaze King has been making Catalytic wood fires for 30 years. Our wood fires have a reputation for craftsmanship and performance. Designed for the home where reliability, efficiency and performance is demanded to provide you with controlled heat all night long. An Ultra Low Emission Burner permits the fire to be installed into any home.

#### Size Matters

A firebox big enough to hold enough wood for your busy lifestyle and allow you to get a full night's sleep without having to re-load.

#### Clean Burning

Amongst the cleanest and most efficient wood fires available. Reducing emissions and lessening your impact on the environment.