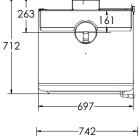

ired. The built in thermostat constantly monitors the heat output of your fire and adjusts the air required for combustion.

#### Easy to Operate

Light the fire in the autumn and turn it off in the spring. It is like a slow cooker. No need to continuously feed the fire, you just load it and leave it.

#### Lower Heating Costs

The efficiency of the exclusive thermostat and catalytic combustor technology allows you to burn up to 33% less wood.

#### Less Cleaning

Produces very fine ash because every last drop of energy is extracted from the wood, allowing you to go for long periods without having to empty your fire.

#### Door Design

A steel frame around the door opening adds strength to the firebox and creates a tight seal.

#### **Dimension Pedestal**







#### **Dimension Legs**







#### Minimum Clearances









Heatstore New Zealand Ltd 472 Blenheim Road, Christchurch (Cnr Watts & Blenheim Roads) Ph: 03 343 1651 www.heatstore.co.nz