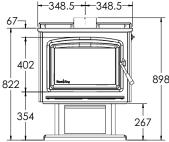

stat Control

No electricity required. The built in thermostat constantly monitors the heat output of your fire and adjusts the air required for combustion.

#### Easy to Operate

Light the fire in the autumn and turn it off in the spring. It is like a slow cooker. No need to continuously feed the fire, you just load it and leave it.

#### Lower Heating Costs

The efficiency of the exclusive thermostat and catalytic combustor technology allows you to burn up to 33% less wood.

#### Less Cleaning

Produces very fine ash because every last drop of energy is extracted from the wood, allowing you to go for long periods without having to empty your fire.

#### Door Design

A steel frame around the door opening adds strength to the firebox and creates a tight seal.

#### **Dimension Pedestal**







#### **Dimension Legs**







#### Minimum Clearances









Heatstore New Zealand Ltd 472 Blenheim Road, Christchurch (Cnr Watts & Blenheim Roads) Ph: 03 343 1651 www.heatstore.co.nz