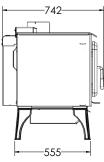

ed. The built in thermostat constantly monitors the heat output of your fire and adjusts the air required for combustion.

#### Easy to Operate

Light the fire in the autumn and turn it off in the spring. It is like a slow cooker. No need to continuously feed the fire, you just load it and leave it.

#### Lower Heating Costs

The efficiency of the exclusive thermostat and catalytic combustor technology allows you to burn up to 33% less wood.

#### Less Cleaning

Produces very fine ash because every last drop of energy is extracted from the wood, allowing you to go for long periods without having to empty your fire.

#### Door Design

A steel frame around the door opening adds strength to the firebox and creates a tight seal.

#### **Dimension Pedestal**







#### **Dimension Legs**







#### Minimum Clearances









Heatstore New Zealand Ltd 472 Blenheim Road, Christchurch (Cnr Watts & Blenheim Roads) Ph: 03 343 1651 www.heatstore.co.nz