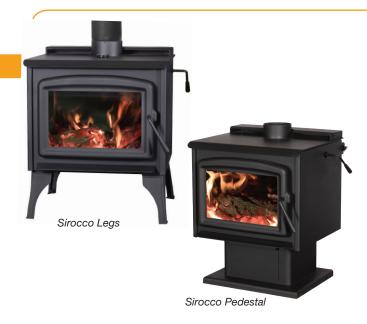

## **Ultra low emission burner**



Crafted to Amaze

# Sirocco

# Catalytic wood fire





Blaze King has been making Catalytic wood fires for 30 years. Our wood fires have a reputation for craftsmanship and performance. Designed for the home where reliability, efficiency and performance is demanded to provide you with controlled heat all night long. An Ultra Low Emission Burner permits the fire to be installed into any home.

- 69% Efficient
- 9.2kW maximum heat output (as tested)
- Overnight burn
- Built in thermostat no electricity required
- Traditional wood fire design
- Extra large firebox, with large viewing window and cast iron door
- Ash only floor protector required



### Features & Benefits

#### Size Matters

A firebox big enough to hold enough wood for your busy lifestyle and allow you to get a full night's sleep without having to re-load.

#### Clean Burning

Amongst the cleanest and most efficient wood fires available. Reducing emissions and lessening your impact on the environment.

#### Catalytic Combustion Technology A Blaze King fire was certified as the first ever clean burning wood fire in North America. A refined version of this technology is what you see in every Blaze King today.

#### Thermostat Control

No electricity required. The built in thermostat constantly monitors the heat output of your fire and adjusts the air required for combustion.

#### Easy to Operate

Light the fire in the autumn and turn it off in the spring. It is like