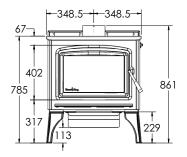

quired. The built in thermostat constantly monitors the heat output of your fire and adjusts the air required for combustion.

#### Easy to Operate

Light the fire in the autumn and turn it off in the spring. It is like a slow cooker. No need to continuously feed the fire, you just load it and leave it.

#### Lower Heating Costs

The efficiency of the exclusive thermostat and catalytic combustor technology allows you to burn up to 33% less wood.

#### Less Cleaning

Produces very fine ash because every last drop of energy is extracted from the wood, allowing you to go for long periods without having to empty your fire.

#### Door Design

A steel frame around the door opening adds strength to the firebox and creates a tight seal.

#### **Dimension Pedestal**







#### **Dimension Legs**







#### Minimum Clearances









Heatstore New Zealand Ltd 472 Blenheim Road, Christchurch (Cnr Watts & Blenheim Roads) Ph: 03 343 1651 www.heatstore.co.nz