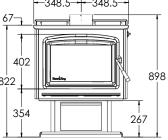

at Control

No electricity required. The built in thermostat constantly monitors the heat output of your fire and adjusts the air required for combustion.

#### Easy to Operate

Light the fire in the autumn and turn it off in the spring. It is like a slow cooker. No need to continuously feed the fire, you just load it and leave it.

#### Lower Heating Costs

The efficiency of the exclusive thermostat and catalytic combustor technology allows you to burn up to 33% less wood.

#### Less Cleaning

Produces very fine ash because every last drop of energy is extracted from the wood, allowing you to go for long periods without having to empty your fire.

#### Door Design

A steel frame around the door opening adds strength to the firebox and creates a tight seal.

#### **Dimension Pedestal**







#### **Dimension Legs**







#### Minimum Clearances









Heatstore New Zealand Ltd 472 Blenheim Road, Christchurch (Cnr Watts & Blenheim Roads) Ph: 03 343 1651 www.heatstore.co.nz